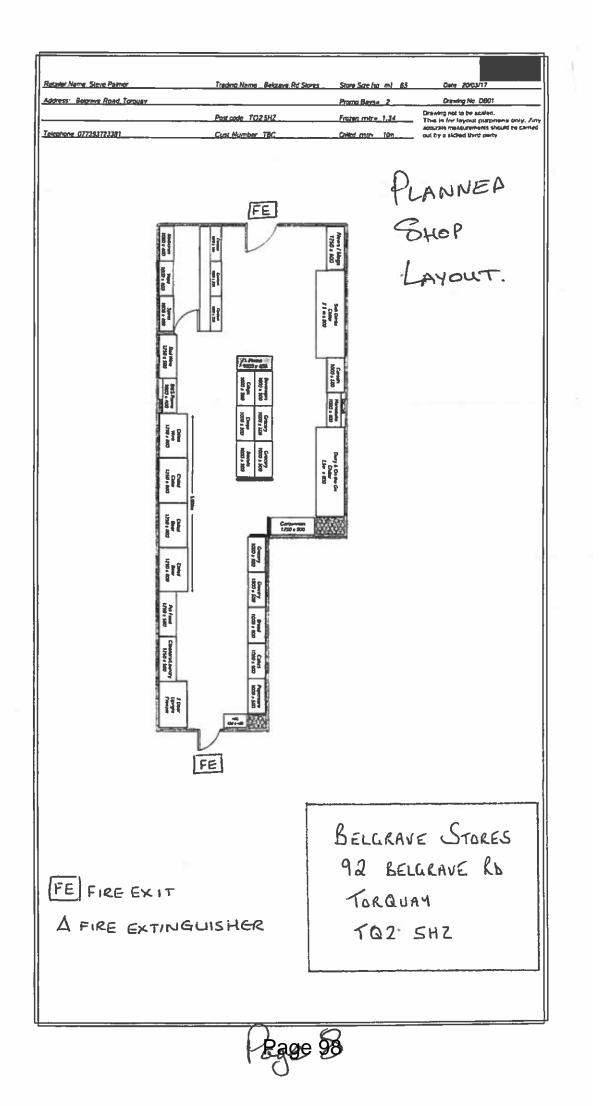

## Index

- 1) Index
- 2) Current and proposed visual image of shop frontage.
- 3) Letter of recommendation from Booker wholesale limited.
- 4) Proposed employment statement (4a) and current employment details of Family Stores Torquay and Foxhole Stores Paignton. (4b)
- 5) Devon and Cornwall Police reported "crime on or near Belgrave Road" January 2013-March 2017 (See pages 5a-5e)
- 6) Stuart Clarke designated premises supervisor consent form (6a-6c)
- Designated premises supervisor training pass certificates confirmation for Mr K Bearne and Mr G Palmer.
- 8) Proposed shop planogram
- 9) Family Stores alcohol sales figures
- 10) Foxhole Stores alcohol sales figures
- 11)Copy of current Family Stores licence (See page 11a-11b)
- 12)Copy of current Carters Belgrave Stores (76 Belgrave Road) licence (issued 29/01/16)
- 13)Copy of Bridge house wines (92 Belgrave Road) licence (Surrendered 26/03/14)
- 14)Staff training document (54 Pages) available at hearing
- 15)Torbay licensing statement of principles 2016-2021 (46 pages) available at hearing

loge 7

Page 97