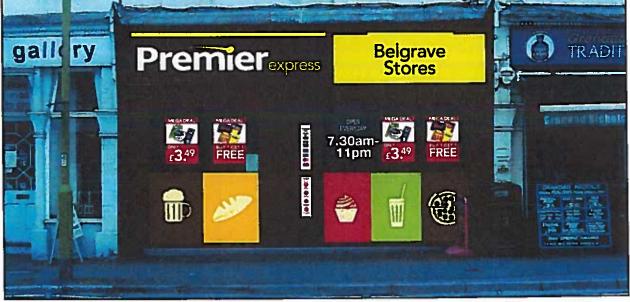

## Index

- 1) Index
- 2) Current and proposed visual image of shop frontage.
- 3) Letter of recommendation from Booker wholesale limited.
- 4) Proposed employment statement (4a) and current employment details of Family Stores Torquay and Foxhole Stores Paignton. (4b)
- 5) Devon and Cornwall Police reported "crime on or near Belgrave Road" January 2013-March 2017 (See pages 5a-5e)
- 6) Stuart Clarke designated premises supervisor consent form (6a-6c)
- Designated premises supervisor training pass certificates confirmation for Mr K Bearne and Mr G Palmer.
- 8) Proposed shop planogram
- 9) Family Stores alcohol sales figures
- 10) Foxhole Stores alcohol sales figures
- 11)Copy of current Family Stores licence (See page 11a-11b)
- 12)Copy of current Carters Belgrave Stores (76 Belgrave Road) licence (issued 29/01/16)
- 13)Copy of Bridge house wines (92 Belgrave Road) licence (Surrendered 26/03/14)
- 14)Staff training document (54 Pages) available at hearing
- 15)Torbay licensing statement of principles 2016-2021 (46 pages) available at hearing

Light lengths left to right: 3048mm 1524mm

## Centricsigns

PLEASE NOTE: This visual is to give a general impression of the finished shop only. Scale is approximate and final adjustments are sometimes made.

| Premier Express Belgrave Stores       |          |          |                     | Drawn    | 10/04/17 |
|---------------------------------------|----------|----------|---------------------|----------|----------|
| This store's window graphics will be: | tniernal | External | Internal & External | Drawn by | PG/TM    |
|                                       |          |          |                     | Contact  | TŘ       |